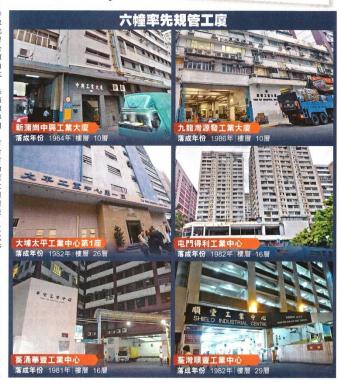

# Local News 港間 Lo-六年七月十六日 星期六。

命,政府宣布加強對違反地契用途工廈的 執管行動,首輪向九龍及新界六幢工廈建 規單位出手,即該幢工廈內有單位持有危 險品牌照,同時有吸引的公眾人流的學習 中心、宗教聚會場所、商店及食肆等違契 用途。地政總署將於八月二十九日起向業 權人發出警告信,要求於十四日內糾正違 契用途,否則啟動收樓程序。

₹ 限局及保安局非聯合公布加強取締進契工度用 5 始,被點名的六幢工度為新蒲尚中興工業大 度、九龍灣源裝工業大厦、大埔太平工業中心第一 座、屯門得利工業中心、裝酒華豐工業中心及荃灣 順豐工業中心。除了中興工業大度於一九六四年落 成,其餘五座均於八十年代建成。